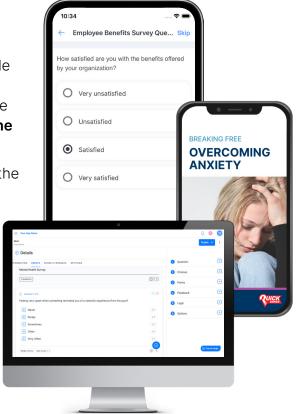

## Is your team facing challenges in adapting to the "New Normal"

Employee Assistance Programs (EAP) help employees tackle various life challenges by providing timely guidance and referrals. From managing anxiety to supporting those who are caregivers at home, a QuickSeries® EAP app will broaden the resources you can offer your workforce. With the EAP app:

- → Easily create and update installation-specific material via the Authoring Tool CMS.
- → Supply informative mental health articles, checklists and access to helpful RSS feeds.
- → Allow personnel to submit confidential forms or evaluate themselves privately with assessments.
- → Create an expansive list of resources that is accessible at all times.
- Provide topical eGuides (3 of your choosing included). Suggested titles: Improve Your Emotional Wellness At Work; Dealing with Worry; and Overcoming Anxiety.

16 Laminated Pages

Anger Management Keep Your Cool

32 Laminated Pages

Peer Support Resource **Guide for First Responders** 

28 Laminated Pages

Improve Your Emotional Wellness at Work

36 Laminated Pages

**Breaking Free** Overcoming Anxiety