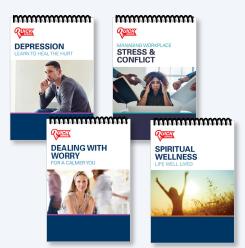

#### Pocket Guides w: 3.75" x h: 5.5"

Spiritual Wellness Life Well Lived

24 Laminated Pages

Depression Learn to Heal the Hurt

36 Laminated Pages

Fitness at Your Desk

40 Laminated Pages

Managing Workplace Stress and Conflict

28 Laminated Pages

Dealing with Worry: For a Calmer You

36 Laminated Pages

Suicide Prevention

24 Laminated Pages

Spiritual Wellness: Life Well Lived

24 Laminated Pages

**Alternative Dispute** Resolution

16 Laminated Pages

Anger Management Keep Your Cool

32 Laminated Pages

Peer Support Resource **Guide for First Responders** 

28 Laminated Pages

Improve Your Emotional Wellness at Work

36 Laminated Pages

**Breaking Free** Overcoming Anxiety